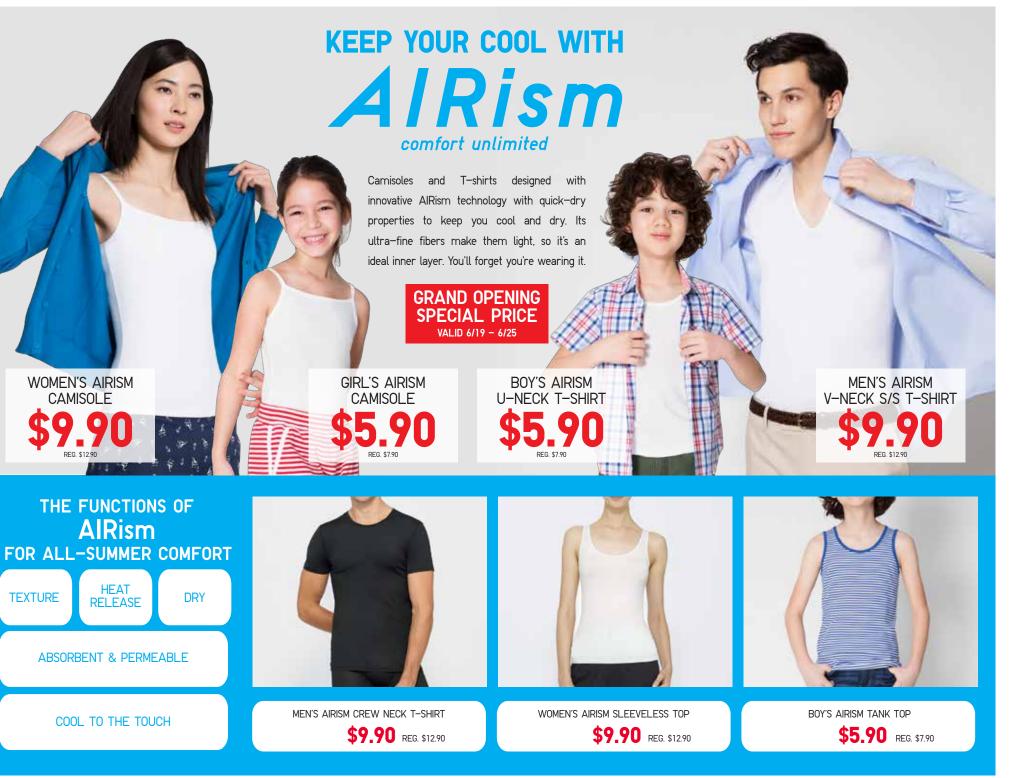

#### AIRism comfort unlimited

A COOL THANK YOU: ENJOY THE REFRESHING COMFORT OF AIRISM. STAY COOL AND DRY ALL YEAR LONG.

Receive a FREE piece of AIRism for every \$50 spent during Grand **Opening weekend.\*** Made from smooth ultra-fine fibers enhanced with quick-dry and odor neutralizing properties, you'll feel refreshed throughout the day. Wear as an inner layer or as a top. Each piece valued at up to \$12.90.

\*Purchase amount must total \$50 or more before tax. Transactions cannot be split to redeem additional AIRism pieces. While supplies last. Not eligible for return or exchange. Styles and colors subject to availability.