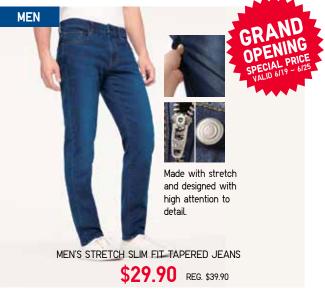

An all-time favorite, this polo shirt has a classic fit and is designed with quick-dry properties to keep you feeling fresh

These tapered, skinny-fit jeans feature a stylish silhouette and stretch for ease of movement. Stitching and buttons are